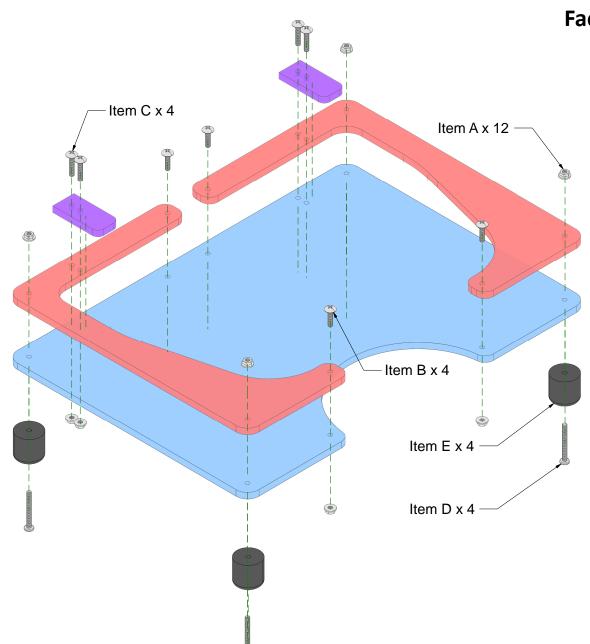

#### Hardware In the box:

| Item # | Description            | Quantity |
|--------|------------------------|----------|
| Α      | M4 x 0.7mm, flange nut | 12       |
| В      | M4 x 0.7mm, 16mm long  | 4        |
| С      | M4 x 0.7mm, 20mm long  | 4        |
| D      | M4 x 0.7mm, 35mm long  | 4        |
| E      | Rubber bumper          | 4        |

## **Fixture assembly instructions:**

Step 1. Remove protective paper from all plastic parts. Step 2. Install all screws and nuts as illustrated.

Tip: For level footing, tighten screws for rubber pads evenly with screws flush with nuts.