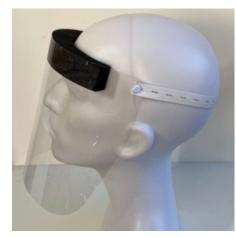

## SABO USA Face Shield KIT Assembly Instructions

Before starting your assembly, please be sure to have a clean flat dry surface and wear white gloves provided.

- 1) Foam Attachment: Use template provided to align and register foam to lens. Begin by removing adhesive paper liner and attach foam to lens, press down firmly across length of foam for good adhesion. Tip: Practice aligning foam to lens before removing the adhesive liner (after attaching foam to lens you will not be able to remove foam and reposition without damaging both the foam and lens).
- 2) **Button Attachment:** Insert plastic male button thru front side of precut hole in lens and attach female button to back side of lens and snap together. Repeat procedure for second lens hole.
- 3) **Strap Attachment**: Attach elastic strap slit hole to **FRONT** side of lens buttons (opposite side of foam).