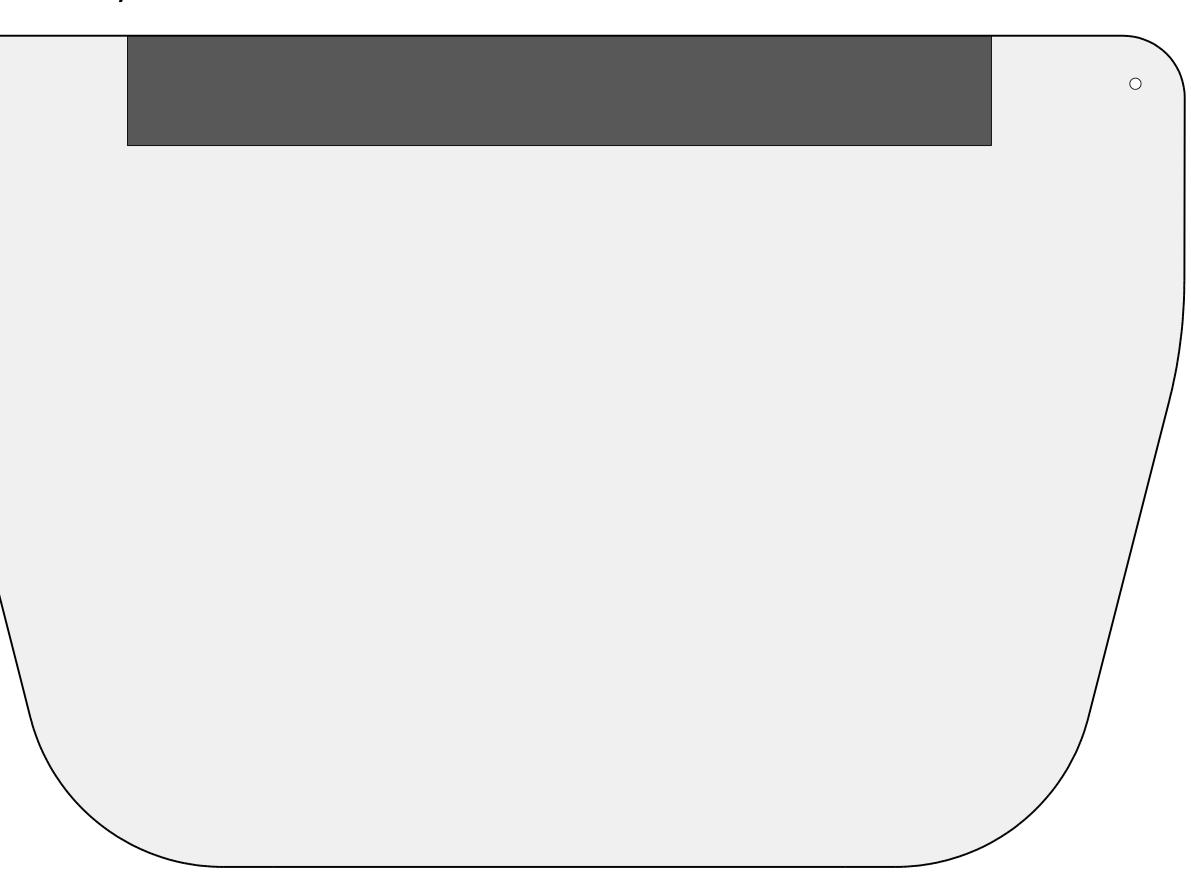

## SABO USA Face Shield KIT Assembly Instructions

Before starting your assembly, please be sure to have a clean flat dry surface and wear white gloves provided.

- 1) Foam Attachment: Use template provided to align and register foam to lens. Begin by removing adhesive paper liner and attach foam to lens, press down firmly across length of foam for good adhesion. Tip: Practice aligning foam to lens before removing the adhesive liner (after attaching foam to lens you will not be able to remove foam and reposition without damaging both the foam and lens).
- 2) **Button Attachment:** Insert plastic male button thru front side of precut hole in lens and attach female button to back side of lens and snap together. Repeat procedure for second lens hole.
- 3) **Strap Attachment**: Attach elastic strap slit hole to **FRONT** side of lens buttons (opposite side of foam).